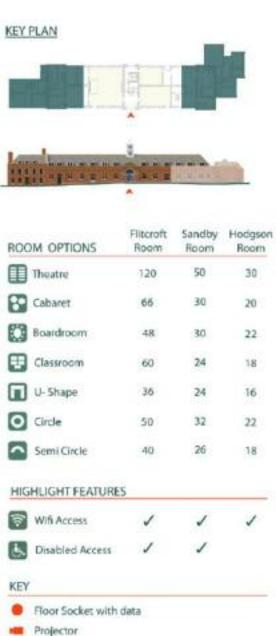

#### **The Mews Conference Centre**

Ground floor - Central room specifications

I Data Point