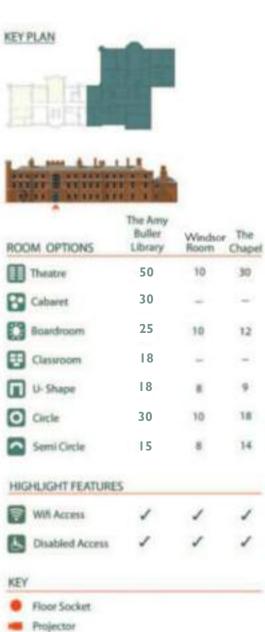

facilities, excellent food, and exceptional quality of service.

Our stunning facilities are available to hire throughout the year, for a wide range of residential and non-residential events.

We offer a stimulating and reflective setting for conferences, meetings, retreats, away-days and professional development courses, away from the hustle and bustle. We also host all kinds of special events, including weddings and receptions. Take a 3D virtual tour at cumberlandlodge.ac.uk/virtual-tour

By hiring our rooms and facilities you will be actively supporting our work as a charity that empowers people, through dialogue and debate, to tackle the causes and effects of social division.









# Main Lodge

Room specifications



## **Cumberland Lodge (main building)**

Room specifications





I Data Point

#### **The Mews Conference Centre**

Ground floor - Central room specifications





I Data Point

## **The Mews Conference Centre**

Ground floor - Side room specification





| ROOM OPTIONS    | Greening<br>Room | Windham<br>Room |
|-----------------|------------------|-----------------|
| Theatre         | 30               | 12              |
| Cabaret         | 20               | 100             |
| Boardroom       | 24               | 6               |
| Classroom       | 18               | 6               |
| U-Shape         | 18               | -               |
| Circle          | 22               | 12              |
| Semi Circle     | 18               | В               |
| HIGHLIGHT FEATU | IRES             |                 |
| Wifi Access     | 1