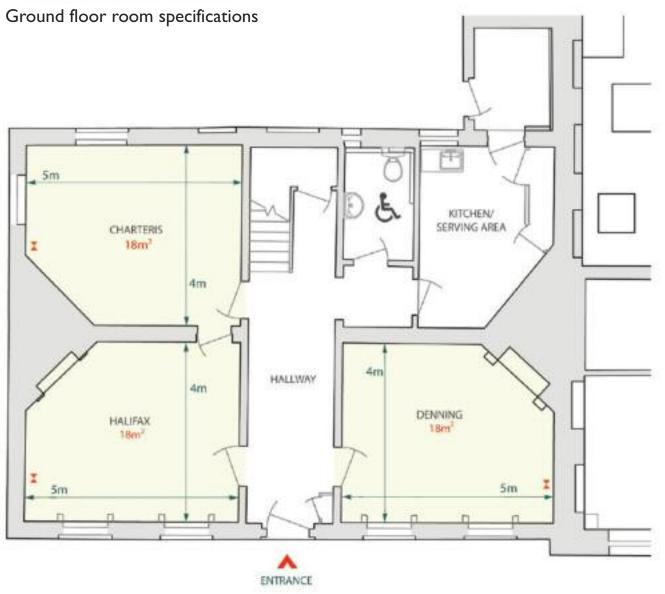

### **Groom's House**

| ROOM OPTIONS | Halifax | Denning | Charteris |
|--------------|---------|---------|-----------|
| Theatre      | 12      | 12      | 12        |
| Cabaret .    | -       | -       | _         |
| Boardroom    | 12      | 12      | 12        |
| Classroom    | -       | -       | -         |
| U-Shape      | -       | -       | -         |
| O Circle     | 12      | 12      | 12        |
| Semi Circle  | В       | 8       | 8         |

#### HIGHLIGHT FEATURES

| Wifi Access | 1 | 1 | 1 |
|-------------|---|---|---|
|-------------|---|---|---|

| EN   | Disabled Access | 1 | 1 | 1 |
|------|-----------------|---|---|---|
| 1000 | Disabled Micess |   |   |   |