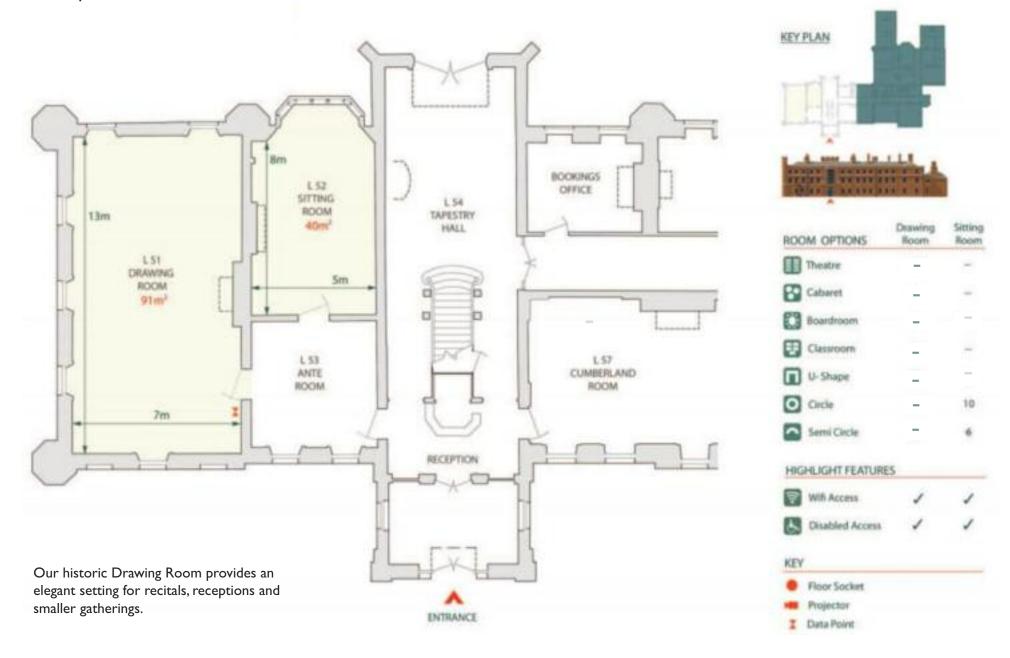

# Main Lodge

Room specifications

## **Cumberland Lodge (main building)**

Room specifications

I Data Point