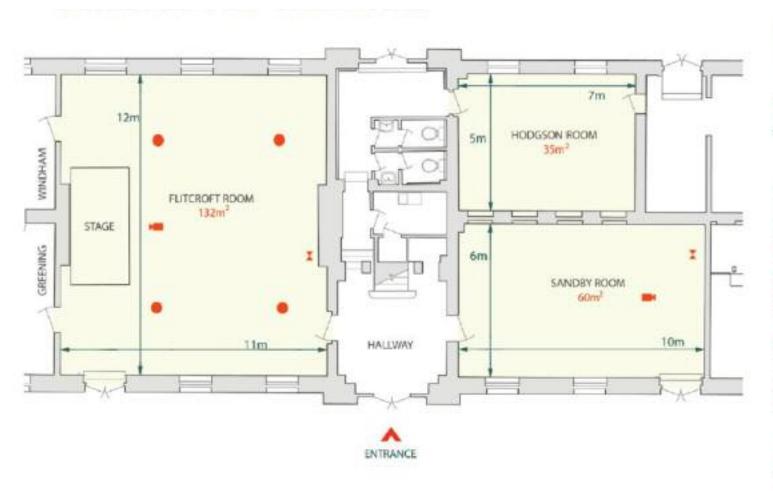

#### **The Mews Conference Centre**

Ground floor - Central room specifications

I Data Point