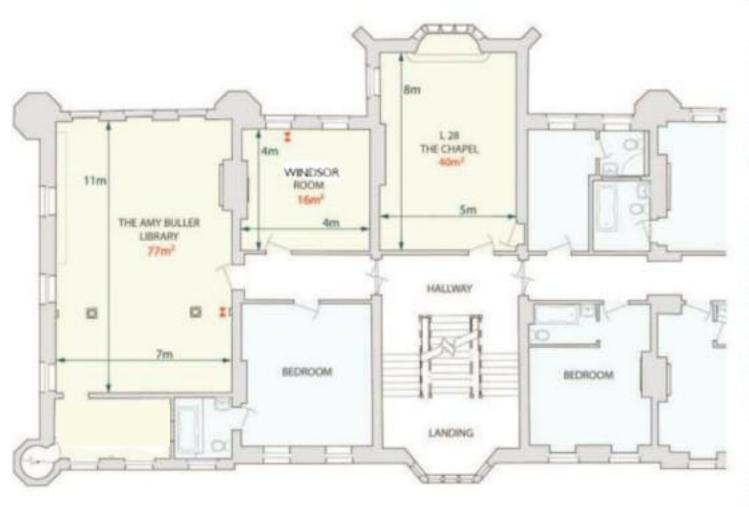

ng facilities, excellent food, and exceptional quality of service.

Our stunning facilities are available to hire throughout the year, for a wide range of residential and non-residential events.

We offer a stimulating and reflective setting for conferences, meetings, retreats, away-days and professional development courses, away from the hustle and bustle. We also host all kinds of special events, including weddings and receptions. Take a 3D virtual tour at cumberlandlodge.ac.uk/virtual-tour

By hiring our rooms and facilities you will be actively supporting our work as a charity that empowers people, through dialogue and debate, to tackle the causes and effects of social division.









# Main Lodge

Room specifications



## **Cumberland Lodge (main building)**

Room specifications





I Data Point

#### **The Mews Conference Centre**

Ground floor - Central room specifications





I Data Point

## **The Mews Conference Centre**

Ground floor - Side room specification





| ROOM OPTIONS    | Greening<br>Room | Windham<br>Room |
|-----------------|------------------|-----------------|
| Theatre         | 30               | 12              |
| Cabaret         | 20               | 100             |
| Boardroom       | 24               | 6               |
| Classroom       | 18               | 6               |
| U-Shape         | 18               | -               |
| Circle          | 22               | 12              |
| Semi Circle     | 18               | В               |
| HIGHLIGHT FEATU | IRES             |                 |
| Wifi Access     | 1