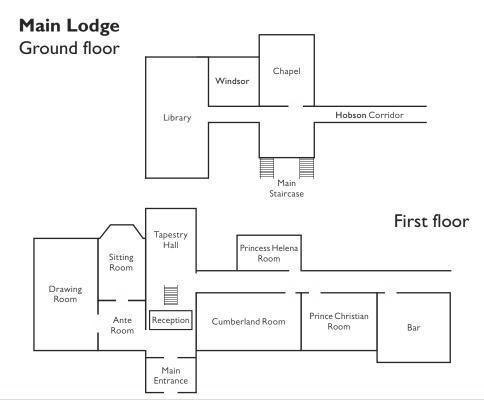

# Main Lodge

Room specifications

## **Cumberland Lodge (main building)**

Room specifications

I Data Point