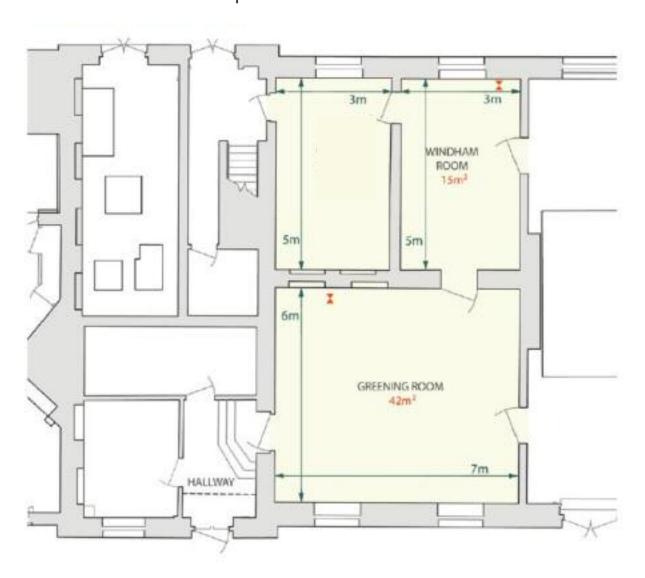

#### **The Mews Conference Centre**

Ground floor - Central room specifications

I Data Point

## **The Mews Conference Centre**

Ground floor - Side room specification

| ROOM OPTIONS    | Greening<br>Room | Windham<br>Room |
|-----------------|------------------|-----------------|
| Theatre         | 30               | 12              |
| Cabaret         | 20               | 100             |
| Boardroom       | 24               | 6               |
| Classroom       | 18               | 6               |
| U-Shape         | 18               | -               |
| Circle          | 22               | 12              |
| Semi Circle     | 18               | В               |
| HIGHLIGHT FEATU | IRES             |                 |
| Wifi Access     | 1                | 1               |
| Disabled Acces  | ss 🗸             | 1               |
| KEY             |                  |                 |