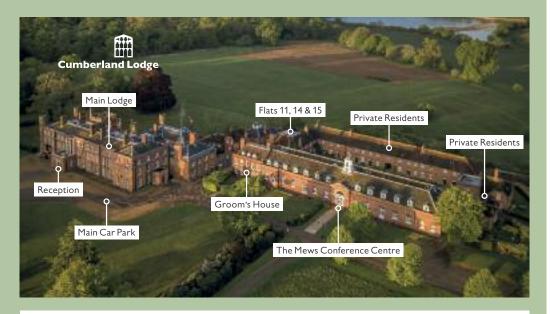

# Main Lodge

Room specifications

#### **The Mews Conference Centre**

Ground floor - Central room specifications

I Data Point

### **Groom's House**

| ROOM OPTIONS | Halifax | Denning | Charteris |
|--------------|---------|---------|-----------|
| Theatre      | 12      | 12      | 12        |
| Cabaret .    | -       | -       | _         |
| Boardroom    | 12      | 12      | 12        |
| Classroom    | -       | -       | -         |
| U-Shape      | -       | -       | -         |
| O Circle     | 12      | 12      | 12        |
| Semi Circle  | В       | 8       | 8         |